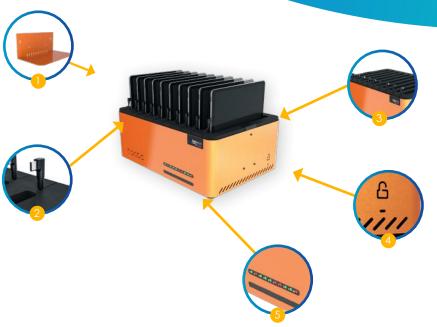

# **Technical information**

- 1) Wall-mounting system (optional)
- 2 Cable guiding system cable
- Modular docking area for smartphones, tablets or computers
- 4 Slot for securing with a safety cable
- LED charge status indicators (USB version)