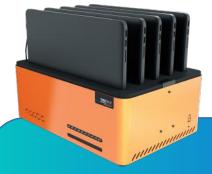

Up to 5 laptops

Have your mobile devices recharged safely,

Tabidock® T10

Up to 10 tablets

Make it easy to move, store and distribute your digital devices

### Place your mobile devices closer to their point of use

accessible for connection.

Tabidock is extremely compact and easy to place anywhere. A simple power outlet is enough to make it ready for use.

Easy access to tablets and quick charging The tablets slide easily into the individual

slots and the charging cable is immediately

# **Technical information**

- 1) Wall-mounting system (optional)
- 2 Cable guiding system cable
- Modular docking area for smartphones, tablets or computers
- 4 Slot for securing with a safety cable
- LED charge status indicators (USB version)